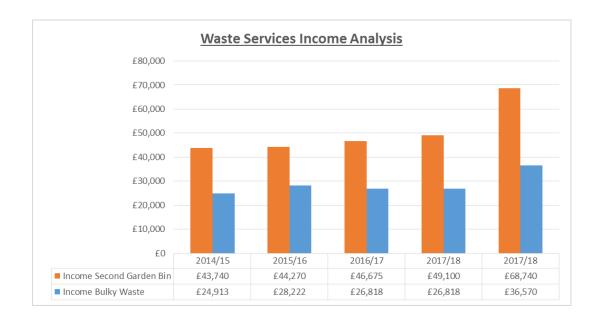

sweeping and collection of bulky items such as fridges and freezers from commercial premises.

Fees and Charges have increased in line with inflation for a number of years. The report focuses on the elements that could bring in extra income.

Commercial Waste charges will not be included in this review as this area has been subject to a recent business case for full implementation of the service which was approved at Commercial Board. This included a new charge to remove schools waste recycling.

# 2. Impact of Different Options

The chart below shows the income impact over the previous three years and the impact in the next financial year if charges remain the same or are charges at the proposed increase assuming demand stays constant resulting in additional income of £29,392 per year.



It is difficult to benchmark the possible implications of increasing the cost of an annual subscription for additional bins as very few other councils run this model, however demand has remained stable indicating that a price increase should be accepted by the users of this service.

# 3. Pricing

Waste Services are provided to the local residents of West Lindsey and do not have to compete with other councils or private businesses for their main customer base.

The tables below shows the income and total costs and net income for the garden waste bins and the bulky waste services.

| Second Garden Waste bins | Actual   | Actual   | Forecast | Budget  |
|--------------------------|----------|----------|----------|---------|
| Year                     | 2014/15  | 2015/16  | 2016/17  | 2017