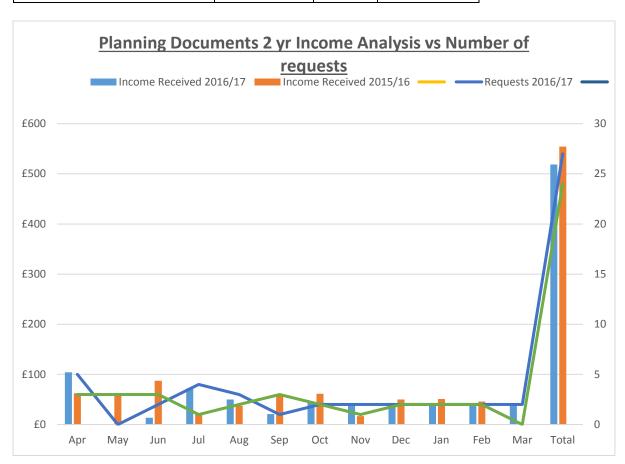

## 2. Impact of Options

| Room Hire                 | Total |       | Budget | Under/(over) |
|---------------------------|-------|-------|--------|--------------|
| Income Projection 2016/17 |       | 2,058 | 6,000  | 3,942        |
| Income Received 2015/16   |       | 1,576 | 0      | (1,576)      |

| Planning Documents        | Total |     | Budget | Under/(over) |
|---------------------------|-------|-----|--------|--------------|
| Income Projection 2016/17 |       | 519 | 3,000  | 2,481        |
| Income Received 2015/16   |       | 554 | 9,000  | 8,446        |

#### Planning Documents

Demand for this service is low due to elements readily available on the council website free of charge.

Demand for these services is minimal.