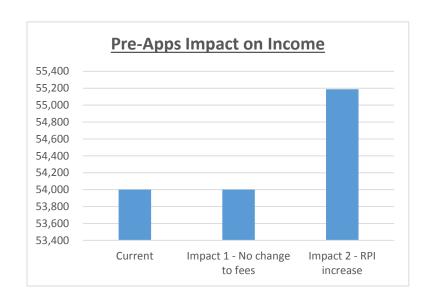

### **APPENDIX M – GAINSBOROUGH MARKET**

## 1. Background

Gainsborough general market takes place every Tuesday and Saturday, with stalls located in the Market Place and Silver Street.

The market function is now part of Operational Services and is managed on a day to day basis by the Market Officer.