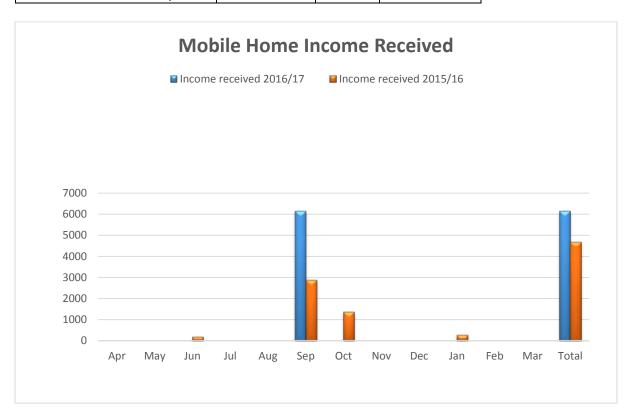

## 2. Impact of Options

| Room Hire                 | Total |       | Budget | Under/(over) |
|---------------------------|-------|-------|--------|--------------|
| Income Projection 2016/17 |       | 2,058 | 6,000  | 3,942        |
| Income Received 2015/16   |       | 1,576 | 0      | (1,576)      |