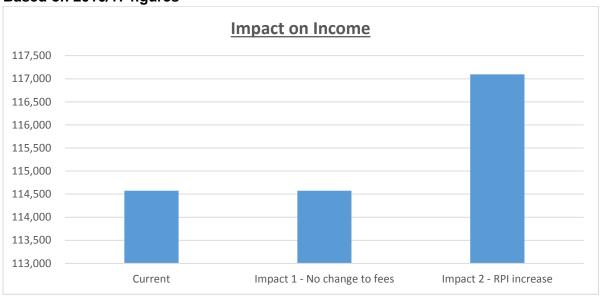

The current service charge is below the benchmark average and does not recover full costs, a further 130% uplift is required to bring charges in line with market average and achieve a break-even position.

Option 2 – phased increase for term of external current grounds maintenance provision – will enable gradual progression to break-even position within 4 years

Option 3 – increase to achieve break-even position from 2017/18 – removes subsidy cost in relation to the current grounds maintenance contract from the Council with immediate effect Option 4 – opportunity to introduce new service charges – potentially provides further income streams.

#### 3. Pricing

The graphs below reflect the current costs and income levels, resulting in a net under recovery of grounds maintenance costs of circa £5k

The Cemetery service is demand driven and cannot be influenced.

Recent benchmarking shows the fees set for this services are considerably lower than in other areas. This year's recommended increase is a step towards the charges set by other Councils and will need to be reviewed and increased annually to fully recover costs.

A historic analysis shows similar recovery shortfall over recent years.