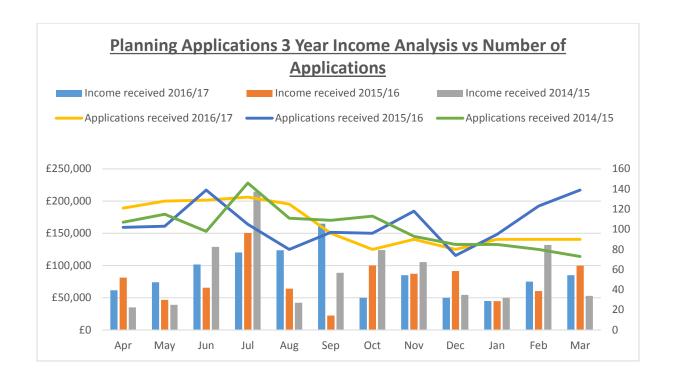

os

os

OS

os

os

os

| Proeperoue | Communities | Committee |
|------------|-------------|-----------|
|            |             |           |

Licensing

| 2016/17 | Proposed | Increase | 2017/18 | VAT<br>Amount | 2017/18<br>Charge Inc.<br>VAT | VAT Rate |
|---------|----------|----------|---------|---------------|-------------------------------|----------|
| £       | % Type   | or £     | £       | £             | £                             |          |

| Taxi Licensing (Including Horse Drawn Omnibus)             |                                        |                |       |         |         |       |         |    |
|------------------------------------------------------------|----------------------------------------|----------------|-------|---------|---------|-------|---------|----|
| Driver's Licence Application (3Yr)                         | New/Renewal                            | £156.00        | 0.00% | £0.00   | £156.00 | £0.00 | £156.00 | OS |
| Knowledge Test Fee                                         | New or Lapsed Driver Licenses          | £25.00         | 0.00% | £3.00   | £28.00  | £0.00 | £28.00  | OS |
| Knowledge Test Fee                                         | Retest                                 | £25.00         | 0.00% | £3.00   | £28.00  | £0.00 | £28.00  | OS |
| DBS Check                                                  | On New or Renewal                      | £44.00         | 0.00% | £0.00   | £44.00  | £0.00 | £44.00  | OS |
| DBS Admin Fee*                                             | On New or Renewal                      | £10.00         | 0.00% | £0.00   | £10.00  | £2.00 | £12.00  | S  |
|                                                            | *This fee is controlled by LCC and sub | ject to change |       |         |         |       |         |    |
| Vehicle Licence                                            | New                                    | £249.00        | 0.00% | £0.00   | £249.00 | £0.00 | £249.00 | OS |
| Vehicle Licence                                            | Renewal                                | £249.00        | 0.00% | £0.00   | £249.00 | £0.00 | £249.00 | OS |
| Replacement Plate                                          | Plate Only                             | £0.00          | 0.00% | £27.00  | £27.00  | £0.00 | £27.00  | OS |
| Replacement Plate                                          | Plate and Bracket                      | £50.00         | 0.00% | -£14.00 | £36.00  | £0.00 | £36.00  | OS |
| Private Hire Operators Licence (5Yr)                       |                                        | £210.00        | 0.00% | £0.00   | £210.00 | £0.00 | £210.00 | OS |
| Transfer of Ownership of Taxi/Private Hire Vehicle Licence |                                        | £25.00         | 0.00% | £0.00   | £25.00  | £0.00 | £25.00  | OS |