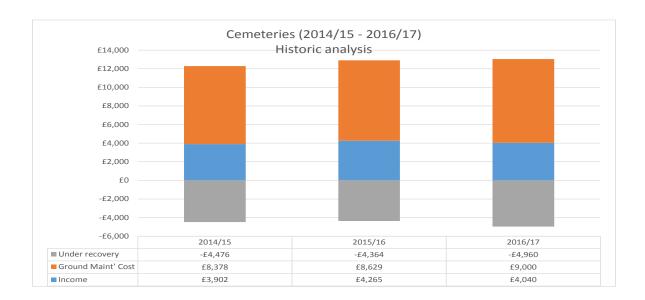

#### 3. Pricing

The graphs below reflect the current costs and income levels, resulting in a net under recovery of grounds maintenance costs of circa £5k

The Cemetery service is demand driven and cannot be influenced.

Recent benchmarking shows the fees set for this services are considerably lower than in other areas. This year's recommended increase is a step towards the charges set by other Councils and will need to be reviewed and increased annually to fully recover costs.

A historic analysis shows similar recovery shortfall over recent years.