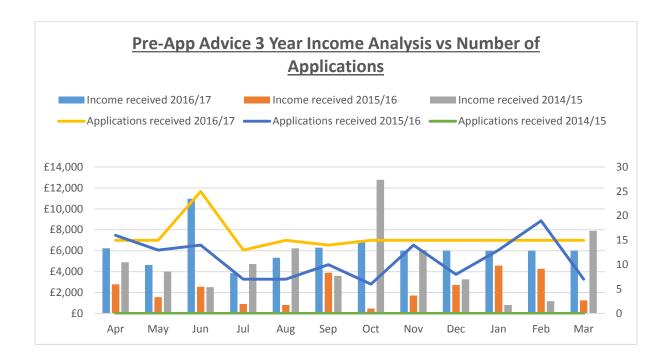

| Alcohol and Entertainment Licences New Premises Licence                            |                                     |                       |        |         |                       |       |                       |          |
|------------------------------------------------------------------------------------|-------------------------------------|-----------------------|--------|---------|-----------------------|-------|-----------------------|----------|
| Category A                                                                         |                                     | £100                  | 0.00%  | £0.00   | £100.00               | £0.00 | £100.00               | OS       |
| Category B                                                                         |                                     | £190                  | 0.00%  | £0.00   | £190.00               | £0.00 | £190.00               | OS       |
| Category C                                                                         |                                     | £315                  | 0.00%  | £0.00   | £315.00               | £0.00 | £315.00               | OS       |
| Category D                                                                         |                                     | £450                  | 0.00%  | £0.00   | £450.00               | £0.00 | £450.00               | OS       |
| Category E                                                                         |                                     | £635                  | 0.00%  | £0.00   | £635.00               | £0.00 | £635.00               | OS       |
| Large scale application >4999                                                      |                                     | £1000 minimum         | 0.00%  |         | £1000 minimum         | £0.00 | £1000 minimum         | 0S       |
| Variation of Premises Licence                                                      |                                     | £100 - £635           | 0.00%  | £0.00   | £100 - £635           | £0.00 | £100 - £635           | 0S       |
| Change of DPS or Dissapplication of DPS                                            |                                     | £100 - £033           | 0.00%  | £0.00   | £23.00                | £0.00 | £23.00                | 0S       |
| Annual fee demand                                                                  | 1                                   | 123                   | 0.0070 | 20.00   | 223.00                | 20.00 | 1 223.00              | 03       |
| Category A                                                                         | T                                   | £70                   | 0.00%  | £0.00   | £70.00                | £0.00 | £70.00                | OS       |
| Category B                                                                         |                                     | £180                  | 0.00%  | £0.00   | £180.00               | £0.00 | £180.00               | 0S       |
| Category C                                                                         |                                     | £295                  | 0.00%  | £0.00   | £295.00               | £0.00 | £295.00               | 0S       |
| Category D                                                                         |                                     | £320                  | 0.00%  | £0.00   | £320.00               | £0.00 | £320.00               | 0S       |
| Category E                                                                         |                                     | £350                  | 0.00%  | £0.00   | £350.00               | £0.00 | £350.00               | 0S       |
|                                                                                    |                                     | £500 minimum          | 0.00%  | £0.00   | £500 minimum          | £0.00 | £500 minimum          | 0S       |
| Large scale annual fee >4999 Minor Variation                                       |                                     | £89                   | 0.00%  | £0.00   | £89.00                | £0.00 | £89.00                | 0S       |
| Provisional Statement                                                              | -                                   | £195                  | 0.00%  | £0.00   | £195.00               | £0.00 | £195.00               | 0S<br>0S |
|                                                                                    |                                     |                       |        |         |                       |       | - <del></del>         |          |
| Register of Interest                                                               |                                     | £21<br>£10.50         | 0.00%  | £0.00   | £21.00<br>£10.50      | £0.00 | £21.00<br>£10.50      | OS<br>OS |
| Copy of Licence Club Premises Certificate - New                                    |                                     | £10.50<br>£100 - £635 | 0.00%  | £0.00   | £10.50<br>£100 - £635 | £0.00 | £10.50<br>£100 - £635 | OS       |
| Club Premises Certificate - New Club Premises Certificate - Variation              | <del> </del>                        | £100 - £635           | 0.00%  | £0.00   | £100 - £635           | £0.00 | £100 - £635           | 0S<br>0S |
| Club Premises Certificate - Variation  Club Premises Certificate - Minor Variation |                                     | £89                   | 0.00%  | £0.00   | £89.00                | £0.00 | £89.00                | 0S       |
| Personal Licence - New                                                             |                                     | £37                   | 0.00%  | £0.00   | £37.00                | £0.00 | £37.00                | 0S       |
|                                                                                    |                                     | £10.50                | 0.00%  | £0.00   | £10.50                | £0.00 | £10.50                | 0S       |
| Personal Licence - Change of name/address                                          | L-46\                               | £10.50                | 0.00%  | £0.00   | £10.50                | £0.00 | £10.50                | 0S       |
| Personal Licence - Copy of Licence (card part, paper part or                       | Doin)                               |                       |        |         |                       |       |                       |          |
| Transfer of Premises Licence                                                       |                                     | £23                   | 0.00%  | £0.00   | £23.00                | £0.00 | £23.00                | OS       |
| Temporary Event Notice                                                             | 1-26-1                              | £21                   | 0.00%  | £0.00   | £21.00                | £0.00 | £21.00                | 08       |
| Sex Shop Licences and Sexual Entertainment Venues                                  | Initial application                 | £1,950.00             | 0.00%  | £0.00   | £1,950.00             | £0.00 | £1,950.00             | OS       |
|                                                                                    | Renewal                             | £1,528.52             | 0.00%  | £0.00   | £1,528.52             | £0.00 | £1,528.52             | OS       |
| D. ( 0)                                                                            | Transfer fee                        | £395.00               | 0.00%  | £0.00   | £395.00               | £0.00 | £395.00               | OS       |
| Pet Shops                                                                          | New                                 | £159.00               | 0.00%  | £16.00  | £175.00               | £0.00 | £175.00               | OS       |
|                                                                                    | Renewal                             | £159.00               | 0.00%  | £16.00  | £175.00               | £0.00 | £175.00               | OS       |
| Animal Boarding Establishments including Home Boarding                             | Cats or Dogs - New - Admin Fee Only | £79.00                | 0.00%  | £0.00   | £79.00                | £0.00 | £79.00                | OS       |
| (Excludes vet fees payable direct to vet)                                          | Cats or Dogs - Renewal              | £199.00               | 0.00%  | £21.00  | £220.00               | £0.00 | £220.00               | OS       |
|                                                                                    | Dual Usage - New - Admin Fee Only   | £79.00                | 0.00%  | £0.00   | £79.00                | £0.00 | £79.00                | OS       |
|                                                                                    | Dual Usage - Renewal                | £259.00               | 0.00%  | £0.00   | £259.00               | £0.00 | £259.00               | OS       |
|                                                                                    | Home Boarding - New                 | £0.00                 | 0.00%  | £145.00 | £145.00               | £0.00 | £145.00               | OS       |
|                                                                                    | Home Boarding - Renewal             | £0.00                 | 0.00%  | £145.00 | £145.00               | £0.00 | £145.00               | OS       |
| Horse Riding Establishment (Excluding vet fees)                                    | Admin Cost - New or Renewal         | £79.00                | 0.00%  | £0.00   | £79.00                | £0.00 | £79.00                | OS       |
| Dog Breeding                                                                       | New                                 | £79.00                | 0.00%  | £0.00   | £79.00                | £0.00 | £79.00                | OS       |
|                                                                                    | Renewal                             | £199.00               | 0.00%  | £21.00  | £220.00               | £0.00 | £220.00               | OS       |
| Dangerous Wild Animals (Excluding vet fees) - 2 yr licence                         | Vets fees plus admin costs          | £140.00               | 0.00%  | £0.00   | £140.00               | £0.00 | £140.00               | OS       |
| Zoos (Excluding vet fees) - payable at 4yr initial application                     | Vets fees plus admin costs          | £350.00               | 0.00%  | £0.00   | £350.00               | £0.00 | £350.00               | OS       |
| Zoos (Excluding vet fees) - payable at 6yr intervals                               | Vets fees plus admin costs of       | £499.00               | 0.00%  | £0.00   | £499.00               | £0.00 | £499.00               | OS       |
| Zoos - Annual Inspection                                                           | Officer hourly rate                 | £0.00                 | 0.00%  | £58.00  | £58.00                | £0.00 | £58.00                | OS       |
| Scrap Metal                                                                        |                                     | ·                     |        |         |                       |       | ·                     |          |
| New Collectors fee - 3 yr                                                          |                                     | £199.00               | 0.00%  | £0.00   | £199.00               | £0.00 | £199.00               | OS       |
| Collectors fee renewal - 3 yr                                                      |                                     | £199.00               | 0.00%  | £0.00   | £199.00               | £0.00 | £199.00               | OS       |
| Change details, name/address                                                       |                                     | £100.00               | 0.00%  | £0.00   | £100.00               | £0.00 | £100.00               | OS       |
| New Site fee - 3 yr                                                                |                                     | £1,298.00             | 0.00%  | £0.00   | £1,298.00             | £0.00 | £1,298.00             | OS       |
| Renewal - 3 yr                                                                     |                                     | £1,298.00             | 0.00%  | £0.00   | £1,298.00             | £0.00 | £1,298.00             | OS       |
| Change of site manager                                                             |                                     | £70.00                | 0.00%  | £0.00   | £70.00                | £0.00 | £70.00                | os       |
| Skin Piercing                                                                      | Premises registration               | £174.00               | 0.00%  | £0.00   | £174.00               | £0.00 | £174.00               | OS       |
| Skin Piercing                                                                      | Personal registration               | £45.00                | 0.00%  | £0.00   | £45.00                | £0.00 | £45.00                | OS       |
| Street Trading Consents                                                            |                                     | £170.00               | 0.00%  | £0.00   | £170.00               | £0.00 | £170.00               | OS       |
| Copy of Any License Not Covered by the Licensing Act 2003                          | or Combling Act 200E                | £24.00                | 0.00%  | £0.00   | £24.00                | £0.00 | £24.00                | OS       |

# 6. Recommendation

Members are asked to approve charges for 2017/18 as detailed below;

Members are requested to the recommend to Council the fees as detailed above, only applying an increase of no more than 10% where we are not at full cost recovery.

#### **FEES AND CHARGES REPORT**