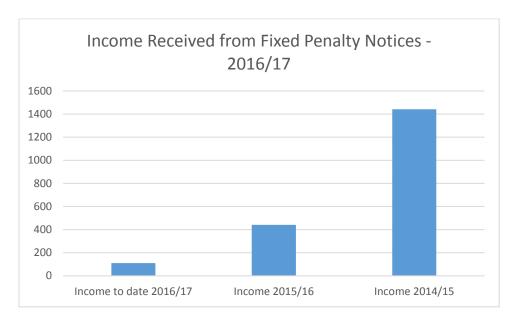

#### 2. Impact of Different Options

Service user can be analysed as follows;

|                         | Total   | Budget  | Under/Over |
|-------------------------|---------|---------|------------|
| Income received 2016/17 | £ 1,278 | £ 1,300 | (22)       |
| Income received 2015/16 | £ 1,410 | £ 1,000 | 410        |
| Income received 2014/15 | £ 1,740 | £ 900   | 840        |