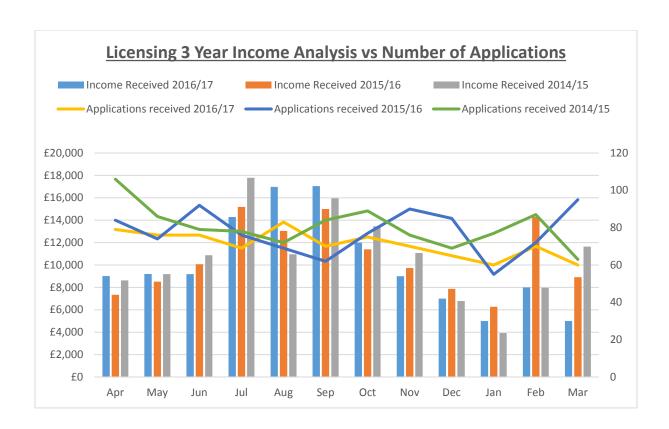

## 4. Understanding Customers and Markets

The table below shows the last three years usage data for burials for West Lindsey District Council. There has been an increase in this service over the last two years, however it is one that is linked to the demographics of the area and the space available.

|         | April | May | June | July | August | September | October | November | December | January | February | March | Total |
|---------|-------|-----|------|------|--------|-----------|---------|----------|----------|---------|----------|-------|-------|
| 2014/15 | 0     | 2   | 1    | 3    | 0      | 0         | 1       | 3        | 0        | 0       | 0        | 0     | 10    |
| 2015/16 | 0     | 0   | 5    | 0    | 2      | 3         | 1       | 0        | 1        | 2       | 3        | 5     | 22    |
| 2016/17 | 5     | 0   | 0    | 0    | 0      | 0         | 0       | 0        | 0        | 0       | 0        | 0     | 5     |
| Total   | 5     | 2   | 6    | 3    | 2      | 3         | 2       | 3        | 1        | 2       | 3        | 5     |       |