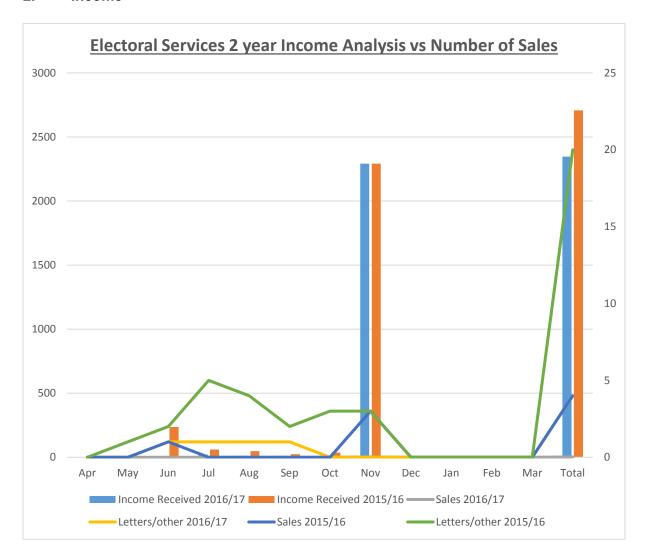

|       | £0.17                     | £0.03         | £0.20                       | S                 |
| other charge applies)         | Per side of A4(black/white) | £0.17                    |                               |       | £0.17                     | £0.03         | £0.20                       | S                 |

# 6. Recommendation

Members are asked to approve charges for 2017/18 as detailed above;

## **APPENDIX B - ELECTORAL SERVICES**

## 1. Background

Electoral Service has a limited number of Fees and Charges namely;

- Letters confirming elector's register
- Sales of electoral registers
- Inspection of Return of Declaration of Election Expenses

The charges are set by section 110 of the Representation of the People Regulations 2001.

#### 2. Income



## 3. Costs

The statutory charges are set to cover costs.

## 4. **Proposed Charging**

The charges for Electoral Services are Statutory Fixed and remain unchanged from 2016/17 at this time

## 5. **Recommendation**

Members are asked to approve charges for the next year as detailed below;

| Policy and Resources Committee                                                             |                | Centr                    | ral & Demo | cratic Ser | vices                     |               |                             |                   |
|--------------------------------------------------------------------------------------------|----------------|--------------------------|------------|------------|---------------------------|---------------|-----------------------------|--------