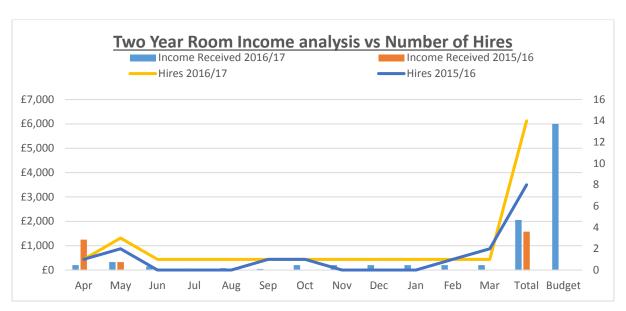

## 2. Impact of Options

| Room Hire                 | Total |       | Budget | Under/(over) |
|---------------------------|-------|-------|--------|--------------|
| Income Projection 2016/17 |       | 2,058 | 6,000  | 3,942        |
| Income Received 2015/16   |       | 1,576 | 0      | (1,576)      |

## Room Hire

Meeting room hire was a new service offered in 2015/16. Work has commenced to establish the current market offer and saturation points, this will be completed by March 2017 and will inform the fee setting process for 2017/18 as demand and target customer is identified and embedded into the service offer.