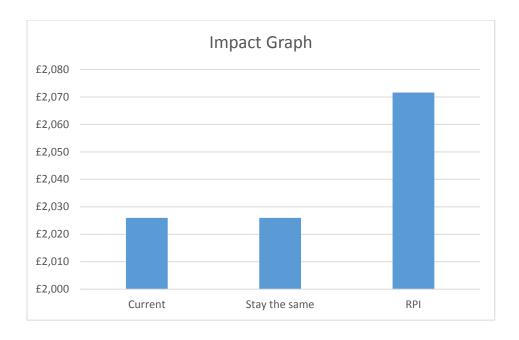

The current service charge is below the benchmark average and does not recover full costs, a further 130% uplift is required to bring charges in line with market average and achieve a break-even position.

Option 2 – phased increase for term of external current grounds maintenance provision – will enable gradual progression to break-even position within 4 years

Option 3 – increase to achieve break-even position from 2017/18 – removes subsidy cost in relation to the current grounds maintenance contract from the Council with immediate effect Option 4 – opportunity to introduce new service charges – potentially provides further income streams.

#### 3. Pricing

The graphs below reflect the current costs and income levels, resulting in a net under recovery of grounds maintenance costs of circa £5k

The Cemetery service is demand driven and cannot be influenced.

Recent benchmarking shows the fees set for this services are considerably lower than in other areas. This year's recommended increase is a step towards the charges set by other Councils and will need to be reviewed and increased annually to fully recover costs.

A historic analysis shows similar recovery shortfall over recent years.