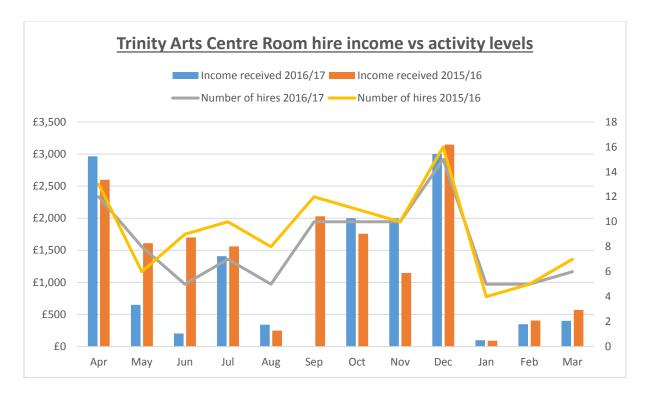

## Room Hire

The current service charge for room hire is above the benchmark average by 14%. The fees ensure full cost recovery and for some charges exceeds this by 4 times.

The offer of external room hire is in its infancy and take up has been slow. This can be attributed to both the fee and lack of marketing to promote the services on offer. Customer Services have started to proactively raise the profile of the meeting room offer through external marketing channels. Additional work is underway to establish area offer and saturation. From this analysis and discussion, the target customer and demand will be established and consideration can then be applied with regards the feasibility of reducing the charge to increase demand.

## 2. Impact of Options

| Room Hire                 | Total |       | Budget | Under/(over) |
|---------------------------|-------|-------|--------|--------------|
| Income Projection 2016/17 |       | 2,058 | 6,000  | 3,942        |
| Income Received 2015/16   |       | 1,576 | 0      | (1,576)      |