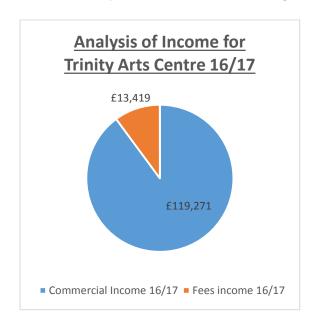

s within the building. This is a very small area of the business and having these included within the fees and charges is restrictive. It would be ideal if room and auditorium hires could be booked on a booking by booking basis to ensure a financial return. For example the current set charges take no account of whether additional staffing is required or whether the Centre is open. Flexibility would allow a greater financial return for the arts centre and would allow this to be balanced with the current staffing structure.

# 2. Impact of Different Options

Please note that October 16 to March 17 is a forecast.



The fees and charges income element makes up a very small portion of the overall income taken at Trinity Arts Centre. The following charts for the last 2 years illustrates this:





It is therefore proposed to remove the room hire from the fees and charges review and make it a price on application process as there are a variety of different customers and the Trinity Arts Centre Manager makes commercial decisions on the fee to charge based on the customer. Hourly rates for staff have been established by the Finance Department to ensure that costs are recovered.

### 3. Pricing

|                     | Actual   | Actual   | <b>Forecast</b> | Budget   |
|---------------------|----------|----------|-----------------|----------|
|                     | 14/15    | 15/16    | 16/17           | 17/18    |
| Income              | -129,843 | -139,896 | -132,100        | -132,100 |
| <b>Direct Costs</b> | 158,040  | 159,123  | 167,300         | 165,800  |
| Overheads