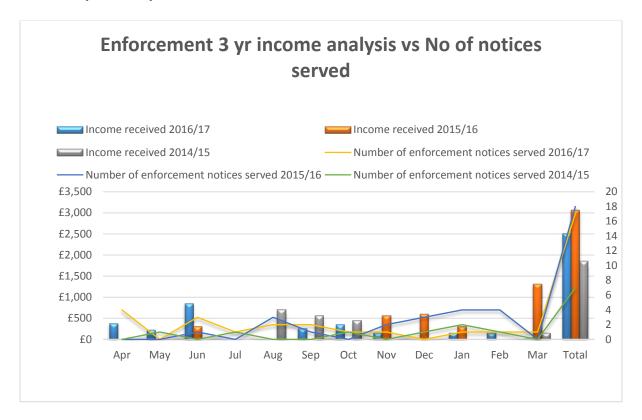

Traders pay their stall fees by monthly invoice and there is no longer a cash collection of rents on market days. Current rental charges for Casual Traders are £17.50 per stall and £25.50 for a Vending Van on Tuesday or for Registered Traders, £16 per stall and £23.50 for a Vending Van. Charges for Saturday are £16.50 for stalls and £20 for Vending Vans for Casual Traders and £10/£15 respectively for Registered Traders. Registered Traders are entitled to 4 weeks annual leave per year, which is deducted from their monthly invoice total.

Gainsborough market is a key feature of the town and helps to attract footfall to support the wider shopping area, particularly on a Tuesday. However, consistent with the national picture, Gainsborough market has been in decline in recent years due to changing retail habits. Financial pressures have placed further strain on the resources needed to manage and develop the market.