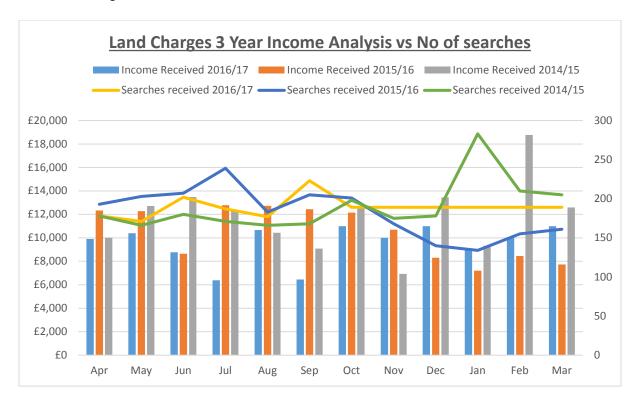

#### 3. Pricing

The graphs below reflect the current costs and income levels, resulting in a net under recovery of grounds maintenance costs of circa £5k

The Cemetery service is demand driven and cannot be influenced.

Recent benchmarking shows the fees set for this services are considerably lower than in other areas. This year's recommended increase is a step towards the charges set by other Councils and will need to be reviewed and increased annually to fully recover costs.

A historic analysis shows similar recovery shortfall over recent years.