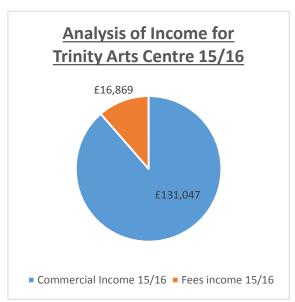

within the building. This is a very small area of the business and having these included within the fees and charges is restrictive. It would be ideal if room and auditorium hires could be booked on a booking by booking basis to ensure a financial return. For example the current set charges take no account of whether additional staffing is required or whether the Centre is open. Flexibility would allow a greater financial return for the arts centre and would allow this to be balanced with the current staffing structure.

# 2. Impact of Different Options

Please note that October 16 to March 17 is a forecast.



The fees and charges income element makes up a very small portion of the overall income taken at Trinity Arts Centre. The following charts for the last 2 years illustrates this:





It is therefore proposed to remove the room hire from the fees and charges review and make it a price on application process as there are a variety of different customers and the Trinity Arts Centre Manager makes commercial decisions on the fee to charge based on the customer. Hourly rates for staff have been established by the Finance Department to ensure that costs are recovered.

### 3. Pricing

|                     | Actual   | Actual   | <b>Forecast</b> | Budget   |
|---------------------|----------|----------|-----------------|----------|
|                     | 14/15    | 15/16    | 16/17           | 17/18    |
| Income              | -129,843 | -139,896 | -132,100        | -132,100 |
| <b>Direct Costs</b> | 158,040  | 159,123  | 167,300         | 165,800  |
| Overheads